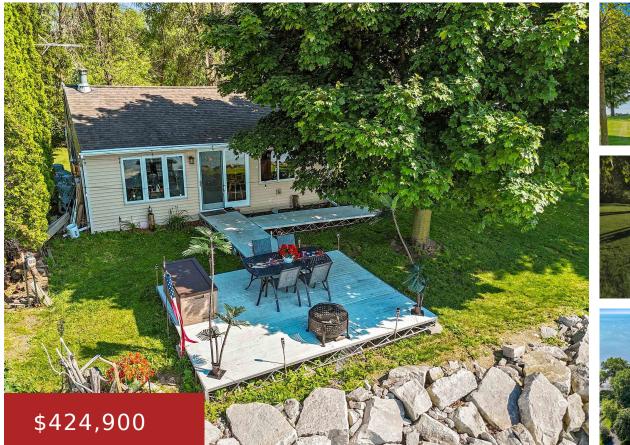

#### **165 SUN N SURF DRIVE, LUXEMBURG, WI, 54217-9551**

https://www.adashunjones.com

Beautiful and charming year-round 2-bedroom, 1 bath ranch located on the Bay of Green Bay in scenic Door County. This waterfront gem offers 60 feet of frontage and breathtaking sunset water views. This home is in excellent condition with a newly renovated kitchen, perfect for entertaining. Whether you're looking for a full-time residence or a...

> Thomas Resource One Realty, LLC

Shar Resource One Realty, LLC

165 SUN N SURF

Drive, LUXEMBURG, <u>WI, 542</u>17-9551

• 2 beds

- 1 bath
- Residential
- Residential,Single Family Residence
- Active
- 672 sq ft

#### Features

GarageYN: No FireplaceYN: No Features: None Tax Amount: 2539 Exclusions: sellers personal property AttachedGarageYN: No PoolPrivateYN: No Above Grade Finished Area, sq ft: 672 Inclusions: stove & refrigerator

### **Building Details**

NewConstructionYN: No Heating: Window Unit(s) Exterior material: Vinyl Siding ArchitecturalStyle: Ranch Basement: None Parking: None