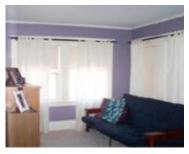

## **Room Sizes**

| Room type          | Dimensions | Level |
|--------------------|------------|-------|
| Bedroom 1          | 23x10      | Upper |
| Bedroom 2          | 16x10      | Upper |
| Bedroom 3          | 10x09      | Upper |
| Bedroom 4          | 11x17      | Upper |
| Formal Dining Room | 12x13      | Main  |
| Kitchen            | 12x09      | Main  |
| Living Room        | 25x14      | Main  |
| Other Room         | 11x15      | Main  |