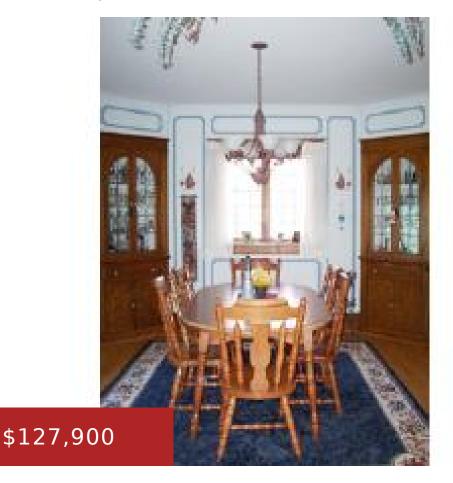

### 165 6TH ST, FOND DU LAC, WI, 54935

https://www.adashunjones.com

TURN OF THE CENTURY CHARMER. NATURALWOODWORK, HARDWOOD FLOORS, FIREPLACE, LEADED GLASS. LOTS OF ROOM WITH 4 BDRMS. MASTER BDRM WITH FULL BATH. BONUS ROOMON 3RD LEVEL. WALK-UP ATTIC WITH CEDARCLOSET. SUNROOM & FORMAL DINING.

#### **Features**

GarageYN: No AttachedGarageYN: No

FireplaceYN: No PoolPrivateYN: No

Features: Formal Dining, Wood Burning Tax Amount: 2693

## **Room Sizes**

| Room type          | Dimensions | Level |
|--------------------|------------|-------|
| Bedroom 1          | 23x10      | Upper |
| Bedroom 2          | 16x10      | Upper |
| Bedroom 3          | 10x09      | Upper |
| Bedroom 4          | 11x17      | Upper |
| Formal Dining Room | 12x13      | Main  |
| Kitchen            | 12x09      | Main  |
| Living Room        | 25x14      | Main  |
| Other Room         | 11x15      | Main  |