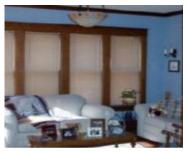

## **Room Sizes**

| Room type          | Dimensions | Level |
|--------------------|------------|-------|
| Bedroom 1          | 23x10      | Upper |
| Bedroom 2          | 16x10      | Upper |
| Bedroom 3          | 10x09      | Upper |
| Bedroom 4          | 11x17      | Upper |
| Formal Dining Room | 12x13      | Main  |
| Kitchen            | 12x09      | Main  |
| Living Room        | 25x14      | Main  |
| Other Room         | 11x15      | Main  |