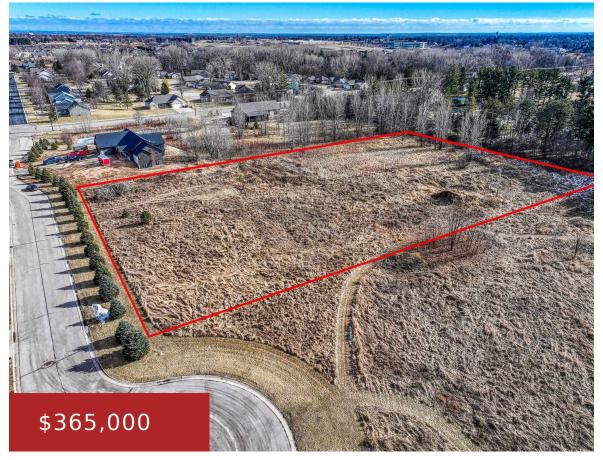

## 1641 STARVIEW COURT, APPLETON, WI, 54913-6841

https://www.adashunjones.com

1641 STARVIEW Court, APPLETON, WI, 54913-6841

Nestled in a quiet cul-de-sac in the town of Grand Chute, this 3.25-acre lot offers a rare opportunity to create your dream home in a well-established neighborhood, with easy access to local amenities, schools, parks, and major highways. Don't miss your chance to own this prime piece of land in Grand Chute, where community and...