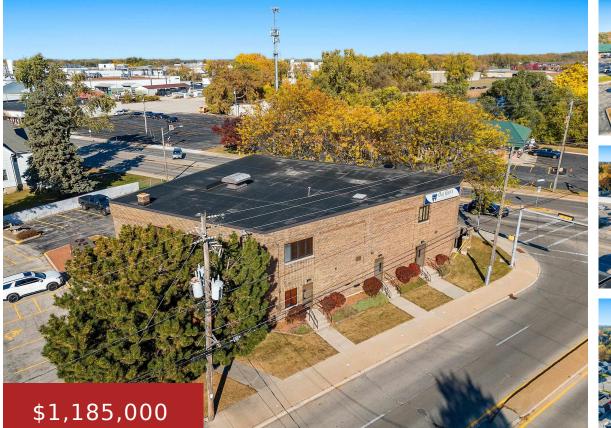

#### 1640 MAIN STREET, GREEN BAY, WI, 54302-2639

https://www.adashunjones.com

1640 MAIN Street, GREEN BAY, WI, 54302-2639

Fantastic investment property for sale with many improvements made. Gorgeous remodeled two story all brick building, also included is a two unit building with long term lease tenants. Multiple long term tenant leases in both buildings. 8 tenant leaded in 1940 Main St, 2 tenant leases in 1939 Deckner Ave. Buildings completely leased. Annual rent...

# **Building Details**

NewConstructionYN: No Basement: Full Parking: Paved Heating: Central A/C, Forced Air Exterior material: Brick