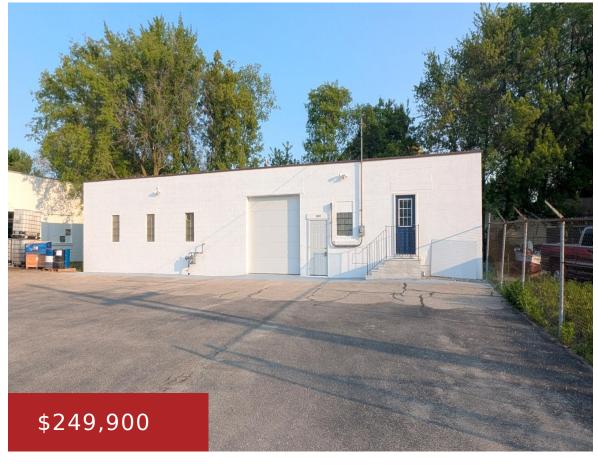

## 1635 HASKEL STREET, APPLETON, WI, 54914

https://www.adashunjones.com

1635 HASKEL Street, APPLETON, WI, 54914

AWESOME LOCATION! START YOUR NEW BUSINESS HERE or relocate or expand! Former lawncare building w/extra space for vehicles that has a fenced around it. Ideal location with quick access to downtown & I-41. Large, almost .5 acre, lot. Building was built in 1956 and has over 2213 SF w/over 600 SF of office space. Heated...