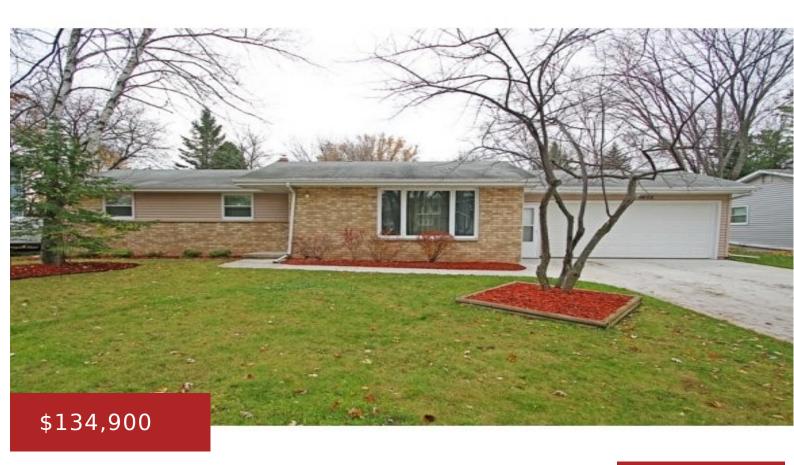

## **1635 BRUCE, GREEN BAY, WI, 54313**

https://www.adashunjones.com

Solid Ranch home in a great neighborhood. New driveway and sidewalk cement. New Carpeting, Freshly painted, Maple cabinets, sunroom and updated bathroom. One block from Smith Park! Great yard and landscaping. Partially finished basement, call for a showing today!

**LISTING**Keller Williams Green Bay

- 3 beds
- 1 bath
- Residential
- Residential
- Closed
- 2429 sq ft

**Features** 

GarageYN: No AttachedGarageYN: No

FireplaceYN: No PoolPrivateYN: No

**Above Grade Finished Area, sq ft:** 1505 **Below Grade Finished Area, sq ft:** 924

## **Building Details**

**NewConstructionYN:** No

**Heating:** Central A/C, Forced Air

**Exterior material:** Brick, Vinyl

**ArchitecturalStyle:** Ranch

**Basement:** Full

**Parking:** Attached, Opener Included