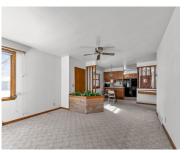

#### **Room Sizes**

| Room type            | Dimensions | Level |
|----------------------|------------|-------|
| Bedroom 1            | 10x11      | Main  |
| Bedroom 2            | 10x8       | Main  |
| Bedroom 3            | 10x10      | Main  |
| Family Room          | 34x15      | Lower |
| Kitchen              | 8x7        | Main  |
| Living Or Great Room | 18x15      | Main  |
| Dining Room          | 11x10      | Main  |