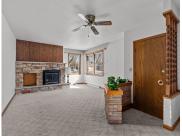

#### **Room Sizes**

| Room type            | Dimensions | Level |
|----------------------|------------|-------|
| Bedroom 1            | 10x11      | Main  |
| Bedroom 2            | 10x8       | Main  |
| Bedroom 3            | 10x10      | Main  |
| Family Room          | 34x15      | Lower |
| Kitchen              | 8x7        | Main  |
| Living Or Great Room | 18x15      | Main  |
| Dining Room          | 11x10      | Main  |