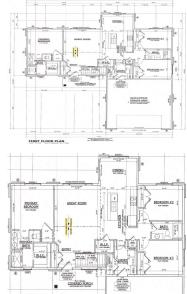

## **Room Sizes**

| Room type   | Dimensions | Level |
|-------------|------------|-------|
| Bedroom 1   | 13x12      | Main  |
| Bedroom 2   | 11x10      | Main  |
| Bedroom 3   | 11x10      | Main  |
| Kitchen     | 15x11      | Main  |
| Living Room | 16x14      | Main  |
| Dining Room | 11x08      | Main  |
| Other Room  | 08×07      | Main  |