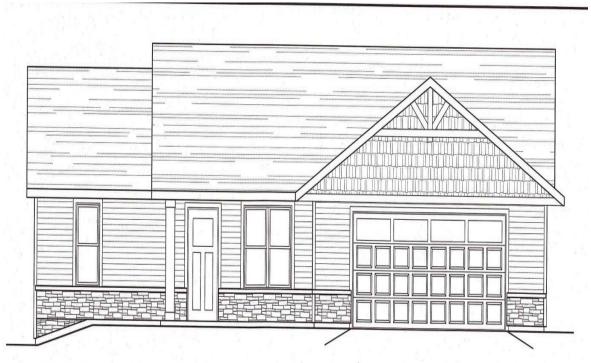

#### **1621 JANICE AVENUE, GREEN BAY, WI, 54304-0000**

https://www.adashunjones.com

1621 JANICE Avenue, GREEN BAY, WI, 54304-0000

\$379,900

Welcome to this exceptional new zero-entry home by Robert Peters Construction, just minutes from Lambeau Field! This 3-bed, 2-bath home features an open-concept, split-bedroom layout designed for modern living. The kitchen offers quartz countertops, soft-close cabinets, a walk-in pantry, and a full appliance package. Enjoy the ease of first-floor laundry and a spacious primary suite...

# **Building Details**

NewConstructionYN: No ArchitecturalStyle: Ranch

**Heating:** Forced Air **Basement:** Full, Full Sz Windows Min 20x24, Stubbed for

Bath, Sump Pump

Exterior material: Stone, Vinyl Siding Parking: Attached, Garage Door Opener