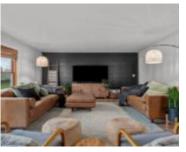

### **Room Sizes**

| Room type            | Dimensions | Level |
|----------------------|------------|-------|
| Bedroom 1            | 14x15      | Main  |
| Bedroom 2            | 11x10      | Main  |
| Bedroom 3            | 12x18      | Upper |
| Bedroom 4            | 12x18      | Upper |
| Formal Dining Room   | 12x14      | Main  |
| Kitchen              | 15x18      | Main  |
| Living Or Great Room | 20x14      | Main  |
| Unfinished           | 15x9       | Main  |