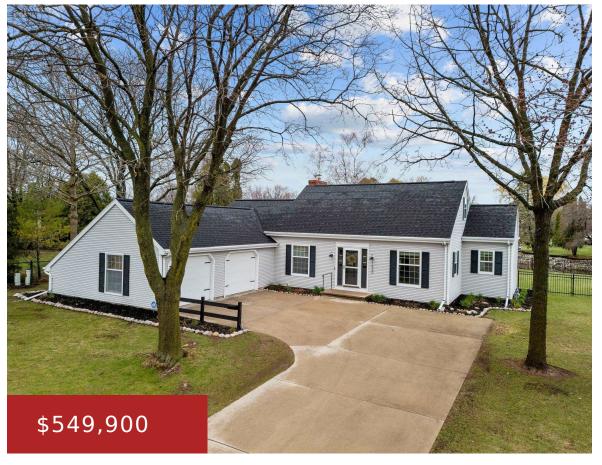

#### **1620 MURDOCK AVENUE, OSHKOSH, WI, 54901-2530**

https://www.adashunjones.com

1620 MURDOCK Avenue, OSHKOSH, WI, 54901-2530

Waterfront! Beautifully remodeled 4 bed, 2 full bath cape in an amazing location on the Lake Winnebago Channel. Whether you're considering waterfront as your secondary or primary home, this one truly has it all and the incredible updates have already been completed. Features include stunning views straight down the channel feet from the main lake,...

# **Building Details**

NewConstructionYN: No ArchitecturalStyle: Cape Cod

**Heating:** Forced Air **Basement:** Full,Sump Pump

**Exterior material:** Patio, Vinyl, Vinyl Siding **Parking:** Attached