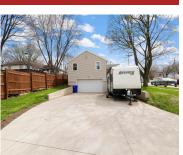

#### **Features**

| GarageYN: No                              | AttachedGarageYN: No                                              |  |
|-------------------------------------------|-------------------------------------------------------------------|--|
| FireplaceYN: No                           | PoolPrivateYN: No                                                 |  |
| Lot Features: Corner Lot, Sidewalk        | Features: At Least 1 Bathtub,Kitchen<br>Island,None,Split Bedroom |  |
| Above Grade Finished Area, sq ft:<br>1552 | <b>Tax Amount:</b> 2984.54                                        |  |
| Inclusions: Refrigerator, Stove           | Exclusions: Sellers Personal Property                             |  |

## **Building Details**

NewConstructionYN: No Heating: Forced Air Exterior material: Vinyl Siding ArchitecturalStyle: Ranch Basement: Partial Parking: Attached