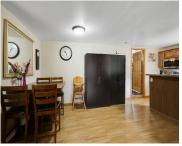

### **Room Sizes**

| Room type   | Dimensions | Level |
|-------------|------------|-------|
| Bedroom 1   | 18x11      | Main  |
| Bedroom 2   | 13x15      | Main  |
| Bedroom 3   | 14x10      | Main  |
| Kitchen     | 13x11      | Main  |
| Living Room | 15x13      | Main  |
| Dining Room | 13x10      | Main  |