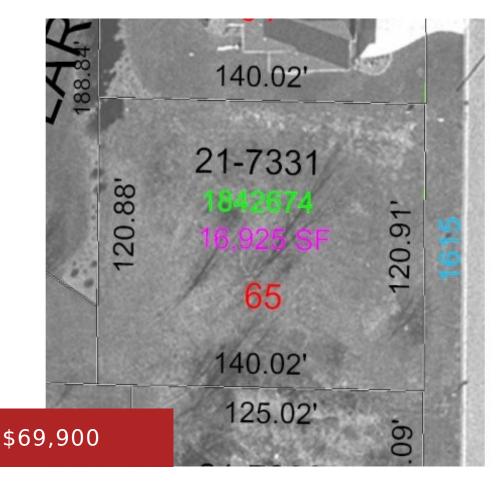

## **1615 SYMPHONY HEIGHTS 65, GREEN BAY, WI,** 54311-7372

https://www.adashunjones.com

1615 SYMPHONY Heights 65, Green Bay, WI, 54311-7372

Extra-wide sloping site ideal for basement with exposed daylight windows or walkout. This secluded homesite provides use of 9+ acre spring-fed Lake Largo for all lot owners. Enjoy fishing, swimming, paddling & ice skating from 2 different access points.

#### GarageYN: No

FireplaceYN: No

Lot Features: City Lot, Deeded Access, Exposed LL Possible, Rolling Slope, Suburb

**Tax Amount:** 1107.68