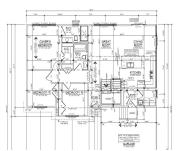

## **Room Sizes**

| Room type   | Dimensions | Level |
|-------------|------------|-------|
| Bedroom 1   | 14x13      | Main  |
| Bedroom 2   | 11x12      | Main  |
| Bedroom 3   | 10x10      | Main  |
| Kitchen     | 13x13      | Main  |
| Living Room | 17x13      | Main  |
| Dining Room | 13x10      | Main  |
| Other Room  | 07x06      | Main  |