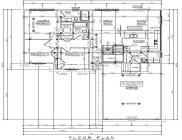

## **Room Sizes**

| Room type   | Dimensions | Level |
|-------------|------------|-------|
| Bedroom 1   | 14x13      | Main  |
| Bedroom 2   | 11x12      | Main  |
| Bedroom 3   | 10x10      | Main  |
| Kitchen     | 13x13      | Main  |
| Living Room | 17x13      | Main  |
| Dining Room | 13x10      | Main  |
| Other Room  | 07x06      | Main  |