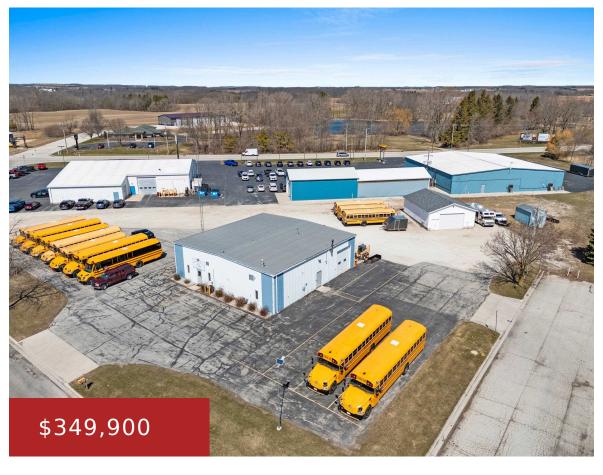

## **1609 CENTER STREET, KEWAUNEE, WI, 54216-1766**

https://www.adashunjones.com

1609 CENTER Street, KEWAUNEE, WI, 54216-1766

Located on a generous 1.25-acre corner lot in the city of Kewaunee, this well-maintained commercial property offers exceptional functionality and space. The fully insulated and heated  $60\times60$  building is designed to accommodate a wide range of business needs, featuring three oversized overhead doors ( $12\times12$ ,  $12\times13$ , and  $12\times16$ ) that provide easy access for large vehicles or...