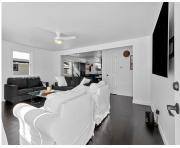

#### 1608 CARROLL Avenue, GREEN BAY, WI, 54304-0000

This beautifully remodeled 3-bedroom, 1-bath ranch home offers modern updates while maintaining its cozy charm. Located just minutes from Lambeau Field, it's perfect for anyone wanting to be close to the action! Step inside to find a spacious, open floor plan with sleek wood floors and fresh neutral paint throughout. The updated kitchen features new...

### **Room Sizes**

| Room type            | Dimensions | Level |
|----------------------|------------|-------|
| Bedroom 1            | 13x11      | Main  |
| Bedroom 2            | 12x10      | Main  |
| Bedroom 3            | 10x10      | Main  |
| Kitchen              | 13x11      | Main  |
| Living Or Great Room | 19x13      | Main  |