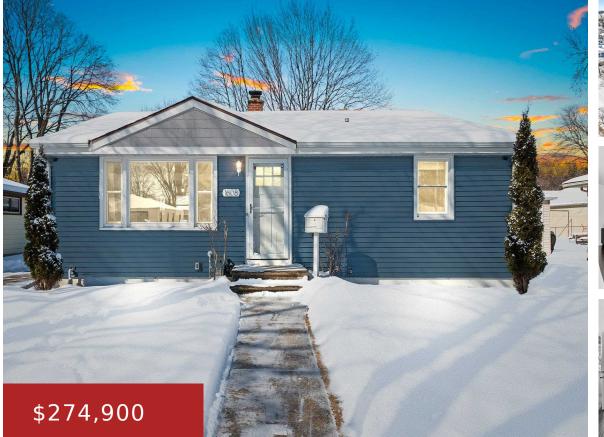

#### 1608 CARROLL AVENUE, GREEN BAY, WI, 54304-0000

https://www.adashunjones.com

#### 1608 CARROLL Avenue, GREEN BAY, WI, 54304-0000

This beautifully remodeled 3-bedroom, 1-bath ranch home offers modern updates while maintaining its cozy charm. Located just minutes from Lambeau Field, it's perfect for anyone wanting to be close to the action! Step inside to find a spacious, open floor plan with sleek wood floors and fresh neutral paint throughout. The updated kitchen features new...

> Sean Red Key Real Estate, Inc.

- 1 bath
- Residential
- Residential
- Active
- 1080 sq ft