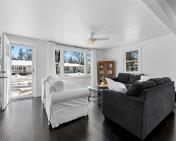

#### 1608 CARROLL Avenue, GREEN BAY, WI, 54304-0000

This beautifully remodeled 3-bedroom, 1-bath ranch home offers modern updates while maintaining its cozy charm. Located just minutes from Lambeau Field, it's perfect for anyone wanting to be close to the action! Step inside to find a spacious, open floor plan with sleek wood floors and fresh neutral paint throughout. The updated kitchen features new...

### **Room Sizes**

| Room type            | Dimensions | Level |
|----------------------|------------|-------|
| Bedroom 1            | 13x11      | Main  |
| Bedroom 2            | 12x10      | Main  |
| Bedroom 3            | 10x10      | Main  |
| Kitchen              | 13x11      | Main  |
| Living Or Great Room | 19x13      | Main  |