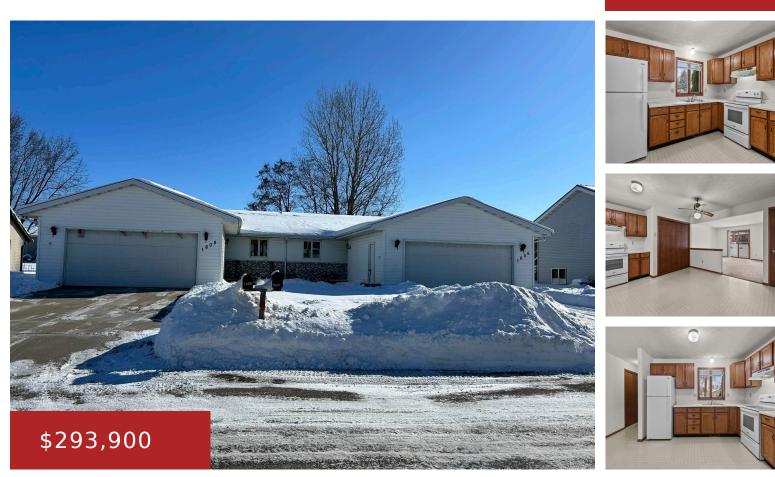

#### 1606 ROOSEVELT Street, LITTLE CHUTE, WI, 54140

Village of Little Chute Side by Side Duplex near Park and School. 2 Bedroom 1 Full Bath. Kitchen with eat-in Dining Area – Stove Refrigerator Included. Living Rm with Patio Doors Leading to Deck and Backyard. 2 Spacious Bedrooms. Full Bath. 1st Floor Laundry. Full Basement. 2 Car Attached Garage. Tenants pay all utilities. Tenants...

- Residential Income
- 2
- Family/Duplex,Duplex
- Active
- 2440 sq ft

Kathy Century 21 Ace Realty