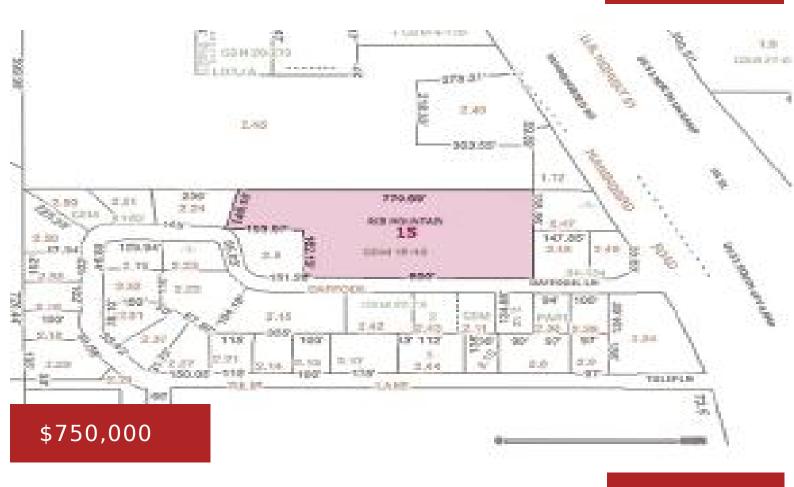

#### 1604 DAFFODIL LANE, WAUSAU, WI, 54401

https://www.adashunjones.com

RARE OPPORTUNITY! LARGE ACREAGE AVAILABLE CLOSE TO SAMS/WALMART WITH ACCESS TO RIB MOUNTAIN DR. AND CTY N IN THE RAPIDLY GROWING TOWN OF RIB MOUNTAIN. IDEAL FOR LARGE RETAIL DEVELOPMENT, PLEASE SEE LISTER FOR MORE DETAILS.