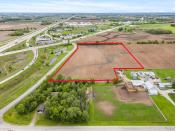

#### 1600 PLANEVIEW DRIVE, OSHKOSH, WI, 54904

https://www.adashunjones.com

Exceptional 12-acre commercial parcel located at the high-visibility intersection of Highway 26 and Interstate 41 in Oshkosh, WI. With 900+ feet of prime road frontage, this level, easily accessible lot offers endless development potential in a growing corridor. Surrounded by beautiful open land and positioned for maximum exposure, it's a strategic site for hotels, fuel...