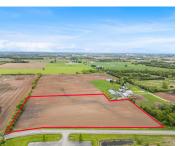

#### 1600 PLANEVIEW DRIVE, OSHKOSH, WI, 54904

https://www.adashunjones.com

Exceptional 12-acre commercial parcel located at the high-visibility intersection of Highway 26 and Interstate 41 in Oshkosh, WI. With 900+ feet of prime road frontage, this level, easily accessible lot offers endless development potential in a growing corridor. Surrounded by beautiful open land and positioned for maximum exposure, it's a strategic site for hotels, fuel...