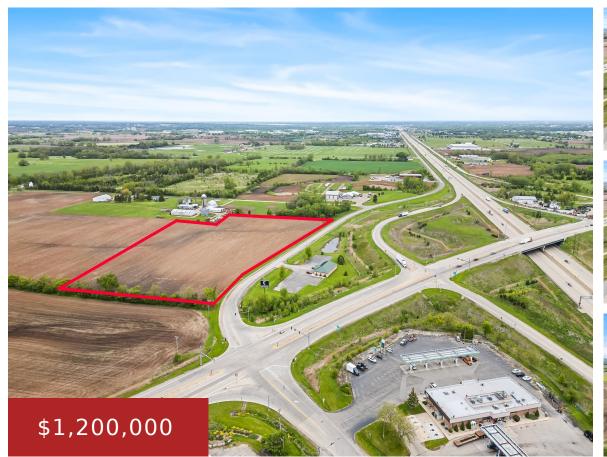

#### 1600 PLANEVIEW DRIVE, OSHKOSH, WI, 54904

https://www.adashunjones.com

Exceptional 12-acre commercial parcel located at the high-visibility intersection of Highway 26 and Interstate 41 in Oshkosh, WI. With 900+ feet of prime road frontage, this level, easily accessible lot offers endless development potential in a growing corridor. Surrounded by beautiful open land and positioned for maximum exposure, it's a strategic site for hotels, fuel...