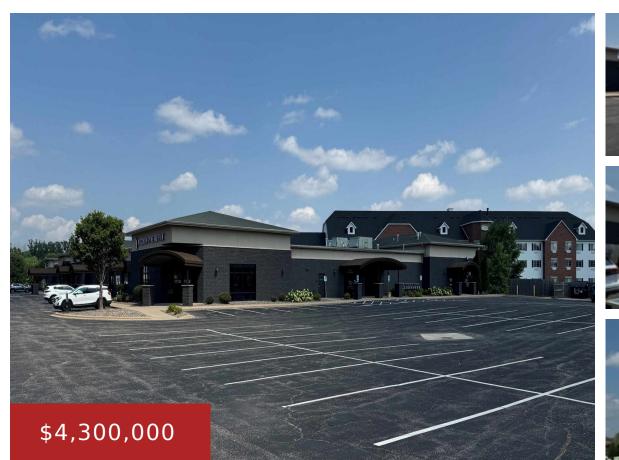

#### 1600 CASALOMA Drive, Grand Chute, WI, 54913-8245

Class A Strip Center with excellent tenant mix, mostly medical with long term leases, 7 years average, all NNN with 3,500 sq. ft. vacant for upside. Currently at 7.5 Cap Rate. All leases new in last 24 months. Financials provided with executed C/A only. Current NOI \$336,000. Annual 3% Base rent increases on most leases.... Commercial Sale

• CR,Real Estate

**IRASINO** 

- Active
- 24510 sq ft

Tim

Besaw Properties, Ltd

#### Features

GarageYN: No

FireplaceYN: No

**Features:** 220 Volts,3 Phase Electric,ADA Compliant,Building Sign,Security System,Sprinkler Wet

AttachedGarageYN: No PoolPrivateYN: No Tax Amount: 38760.65

# **Building Details**

NewConstructionYN: NoHeating: Air Makeup Unit, Ceiling, Forced Air, Multiple UnitsBasement: NoneExterior material: Aluminum/Steel,Block,Brick,ConcreteParking: On Site,Paved