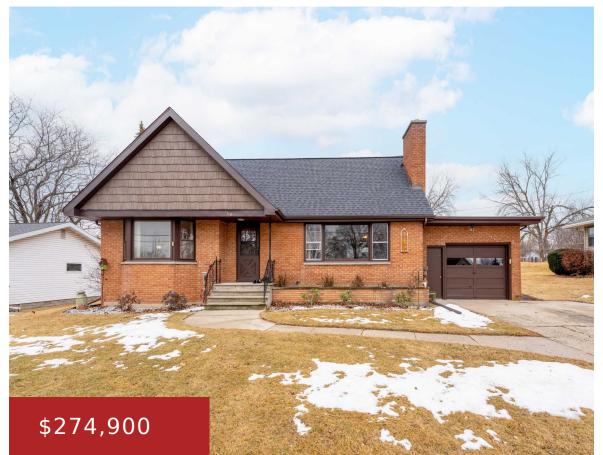

## 160 WAUPUN STREET, OAKFIELD, WI, 53065

https://www.adashunjones.com

Welcome home to this 4 bedroom, 1 full bath home in the well desired Village of Oakfield! Some newer updates throughout include some flooring, kitchen countertops, roof and more! Large living room and additional entertaining space in the basement with a large rec room! Beautiful yard with a fenced in area to enjoy summer nights!

**Terrance**Adashun Jones, Inc.

- 4 beds
- 1 bath
- Residential
- Residential
- Closed
- 2114 sq ft

**Features** 

GarageYN: No AttachedGarageYN: No

FireplaceYN: No PoolPrivateYN: No

**Features:** One, Wood Burning **Above Grade Finished Area, sq ft:** 1812

**Building Details** 

NewConstructionYN: No Heating: Radiant

**Basement:** Full, Partial Fin. Contiguous **Exterior material:** Brick

Parking: Attached

**Agent Details** 