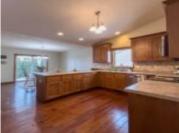

#### \$325,000

This open concept Neenah 4 bedroom, 3 bath condo welcomes you with vaulted ceilings & gas FP in the living room. The kitchen has custom cabinets & hand scraped wood floors. An adjacent dining area leads to the private patio. Find heated floors in the primary bath & dual sinks. The lower level provides so ...