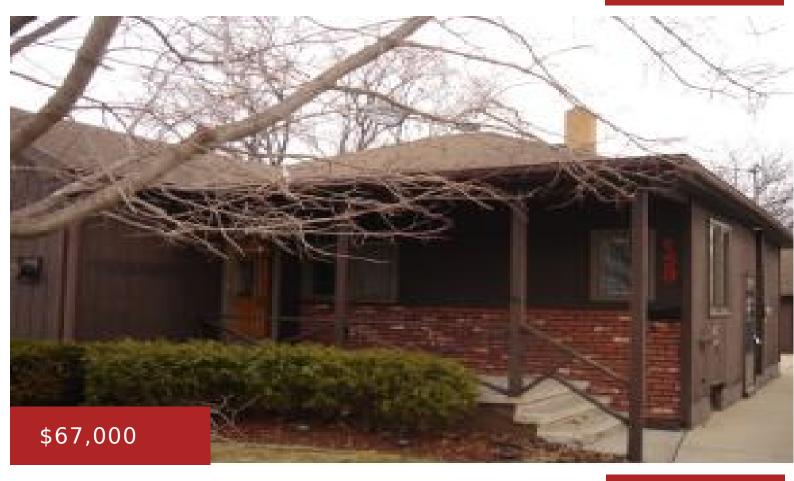

## 159 PLUMMER AVE, NEENAH, WI, 54956

https://www.adashunjones.com

2 BEDROOM HOME SET ON A DEEP LOT. HOME FEATURES WOOD THROUGHOUT, FENCED IN YARD AND LARGE LIVING ROOM.

- 2 beds
- 1 bath
- Residential
- Residential, Single Family Residence
- Closed
- 948 sq ft