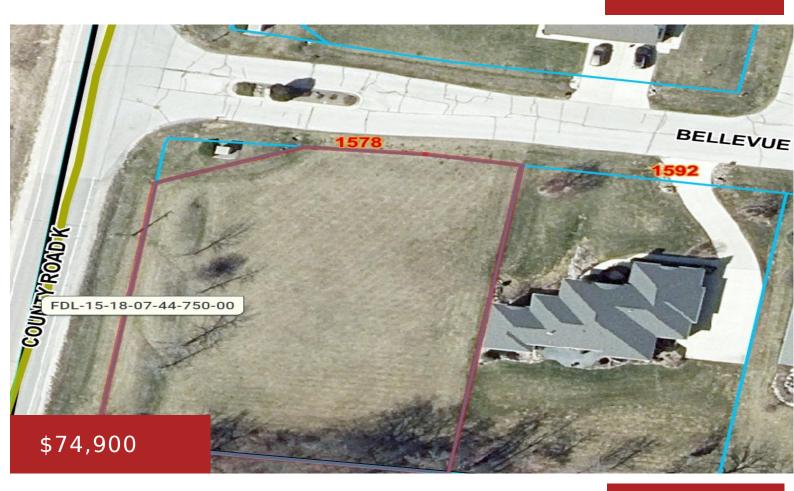

#### 1578 BELLEVUE BOULEVARD, FOND DU LAC, WI, 54937

https://www.adashunjones.com

Breathtaking Views for your Dream Home on the Ledge. Be a part of this beautiful, established east side subdivision offering over a .75 Acre lot with elevated views of the scenic fond du lac area! This parcel has municipal water and sewer and all the convenience of location with an abundance of space. Open to...