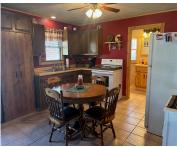

### **Room Sizes**

| Room type   | Dimensions | Level |
|-------------|------------|-------|
| Bedroom 1   | 11x12      | Main  |
| Kitchen     | 11x12      | Main  |
| Living Room | 14x19      | Main  |
| Unfinished  | 11x19      | Main  |
| Other Room  | 23x15      | Upper |