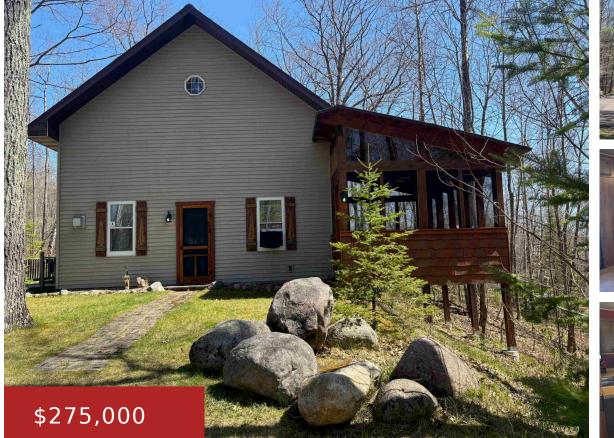

#### **15714 MAIDEN LANDING LANE, MOUNTAIN, WI, 54149**

https://www.adashunjones.com

#### 15714 MAIDEN LANDING Lane, MOUNTAIN, WI, 54149

Perfect opportunity to acquire this lovely cabin right up the road from the Maiden Lake boat landing! This will allow you to easily access the landing and create amazing memories on sought-after Maiden Lake. The pleasant screen porch offers seasonal views of the turquoise lake, which you will undoubtedly enjoy! Well taken care of open...

> **Melissa** Signature Realty, Inc.

- 1 bed
- 1 bath
- Residential
- Residential,Single Family Residence
- Active
- 1152 sq ft

#### Features

GarageYN: NoAttachedGarageYN: NoFireplaceYN: NoPoolPrivateYN: NoLot Features: Rural - Not SubdivisionFeatures: Free Standing,Gas,One,Vaulted Ceiling(s)Above Grade Finished Area, sq ft:<br/>1152Tax Amount: 1854