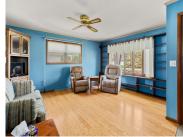

## **Room Sizes**

| Room type    | Dimensions | Level |
|--------------|------------|-------|
| Bedroom 1    | 12x11      | Main  |
| Bedroom 2    | 11x9       | Main  |
| Bedroom 3    | 12x11      | Main  |
| Family Room  | 19x12      | Lower |
| Kitchen      | 20x13      | Main  |
| Living Room  | 17x16      | Main  |
| Other Room   | 29x10      | Main  |
| Other Room 2 | 12x9       | Lower |
| Other Room 3 | 17x12      | Lower |