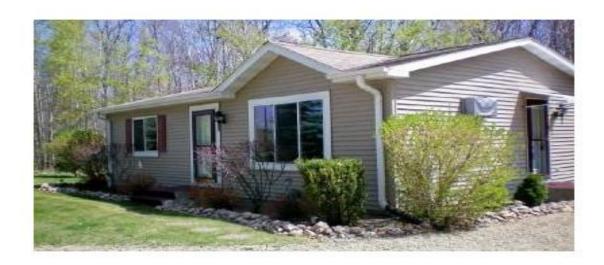

## \$129,900

Heating and Cooling = Baseboard. This immaculate home sits on a quiet circle drive for privacy. Home features large family room w/fireplace opening to the deck facing the woods, open concept floor plan, large kitchen/dining area with Corian counters, new roof, full basement and multiple perennial gardens. The 20×40 cement floor pole building stores the...

**LISTING**Up North Real Estate

- 2 beds
- 1 bath
- Residential
- Residential, Single Family Residence
- Closed
- 1441 sq ft

# **Building Details**

**NewConstructionYN:** No

**Heating:** Other

**Exterior material:** Vinyl Siding

ArchitecturalStyle: Ranch

Basement: Full

Parking: Detached, Garage Door Opener