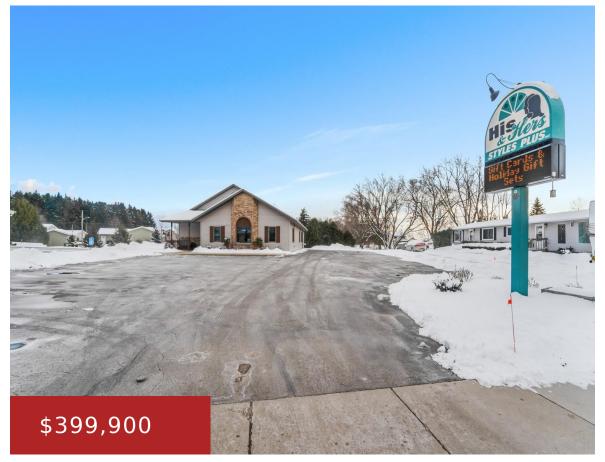

### 155 MENASHA AVENUE, WHITELAW, WI, 54247

https://www.adashunjones.com

WHEN OPPORTUNITY KNOCKS.. ANSWER IT! This well established, successful & profitable business in Manitowoc County is your next adventure to explore!

OWNER WANTS TO RETIRE after 25 years in this industry & at this location. It's all wrapped up into one, nice package for you! FULL-SERVICE hair salon w/6 styling stations, hair coloring area w/4...

- Commercial Sale
- COMMERCIAL,Real Estate
- Active
- 2696 sq ft