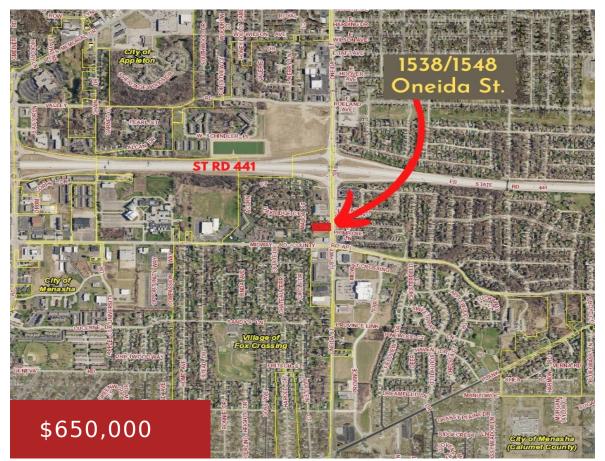

1548 ONEIDA Street, Menasha, WI, 54952

https://www.adashunjones.com

Almost an acre of prime commercial land ready for your next retail, fast food location. Located in the Village of Fox Crossings on Oneida Street, US Highway 10 just south of the 441/10 interchange, this site has 22,000 VPD with residential surrounding this commercial area. Site has 2 homes that will need to come down...