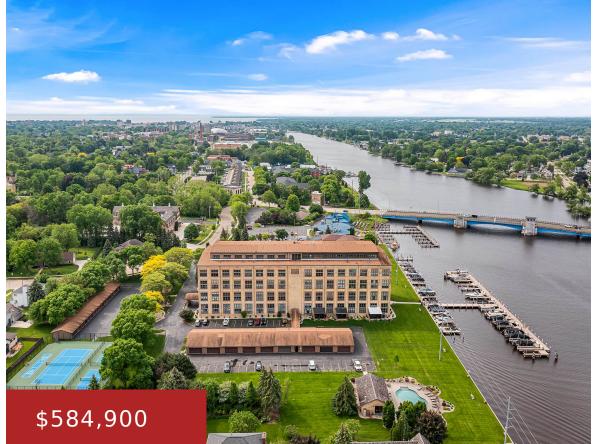

# 1545 ARBORETUM #216 DRIVE 216, OSHKOSH, WI, 54901-2794

https://www.adashunjones.com

Experience A Stunning Waterfront Condo! The corner unit overlooks the picturesque Fox River, views from every window. 12-foot ceilings, expansive windows adorned w/stylish zebra blinds. Exposed brick walls that add character to the spacious layout. Remodeled white kitchen features elegant granite countertops, modern appliances, beverage refrigerator and ice maker. First-floor Primary offers a serene retreat...

## Amenities

Waterfront available: Yes

**Amenities:** Dishwasher, Disposal, Dryer, Microwave, Range/Oven, Refrigerator, Washer

Sewer: Municipal Sewer

Water Body Name: Fox River

Water Source: Municipal/City