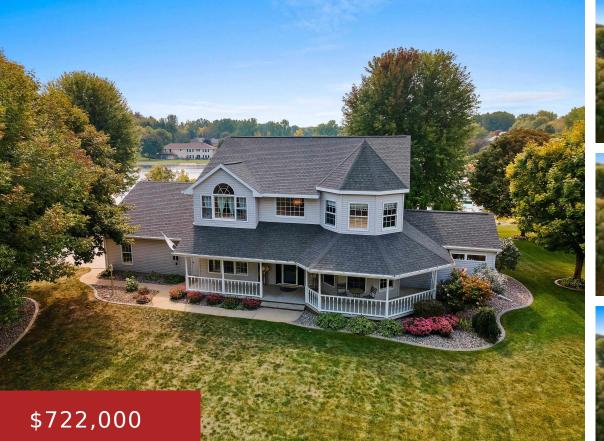

### 1543 FIELD COURT, SUAMICO, WI, 54173

https://www.adashunjones.com

1543 FIELD Court, Suamico, WI, 54173

- 4 beds
- 3 baths
- Residential
- Residential
- Closed
- 2764 sq ft