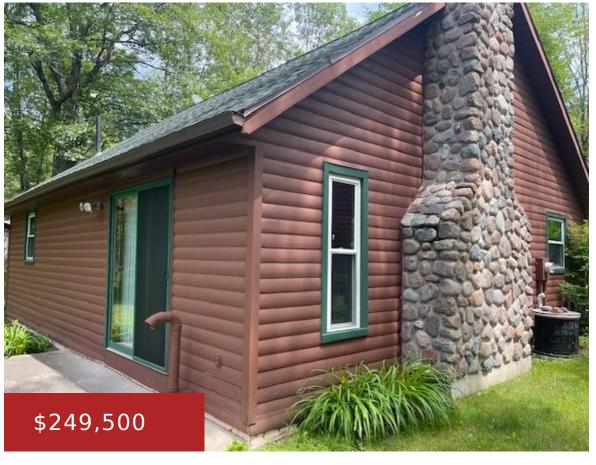

## 15429 GRINDLE OAK DRIVE, CRIVITZ, WI, 54114

https://www.adashunjones.com

15429 GRINDLE OAK Drive, Crivitz, WI, 54114

Located near Grindle and Crooked Lake area, great location for snowmobiling, UTVing, outdoors, sitting around your campfire! This cottage has 3 bedrooms, 1 full bath, kitchen/living room open concept, stone wood fireplace. Full basement, 200-amp service, new garage doors and other updates. A must see! MOVE IN READY!!! Boat landing down the road for Grindle...

**Building Details** 

NewConstructionYN: No ArchitecturalStyle: Ranch

**Heating:** Forced Air **Basement:** Full

**Exterior material:** Wood/Wood Shake/Cedar **Parking:** Detached

**Agent Details** 

**Agent Full Name:** Tom Gwidt **Agent Email:** tomgwidt54@gmail.com