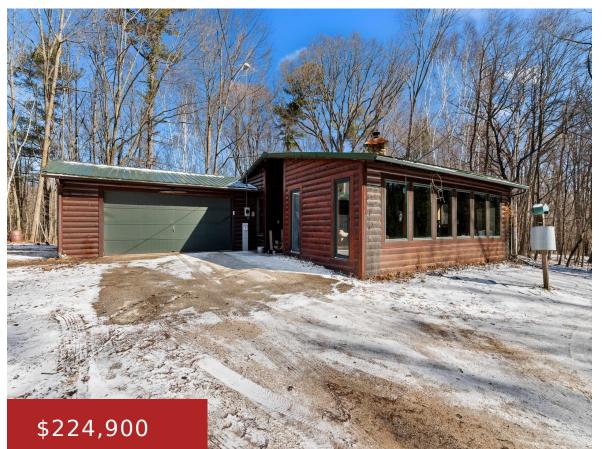

#### **1541 UNION ROAD, MANITOWOC, WI, 54220**

https://www.adashunjones.com

LIKE LIVING UP NORTH on 1.85 acre wooded lot, surrounded by nature, rolling hills & close to Branch River!! Log cabin looking inside & out gives that rustic look. Tongue & groove, vaulted ceiling along w/wood beams, floor to ceiling stone wood-burning fireplace is the center piece of this country ranch. Enjoy ZERO entry from...

Keith Coldwell Banker Real Estate Group 1541 UNION Road, MANITOWOC, WI, 54220

- 3 beds
- 2 baths
- Residential
- Residential
- Active
- 1266 sq ft

## Features

GarageYN: No

FireplaceYN: No

ExteriorFeatures: Deck, Storage Shed

**Features:** Formal Dining,Hi-Speed Internet Availbl,One,Utility Room,Vaulted Ceiling,Water Softener-Own,Wood Burning

Tax Amount: 2410.89

# **Building Details**

| NewConstructionYN: No                                      | ArchitecturalStyle: Ranch |
|------------------------------------------------------------|---------------------------|
| Heating: Other                                             | Basement: None            |
| Exterior material: Deck,Storage Shed,Wood/Wood Shake/Cedar | Parking: Detached         |