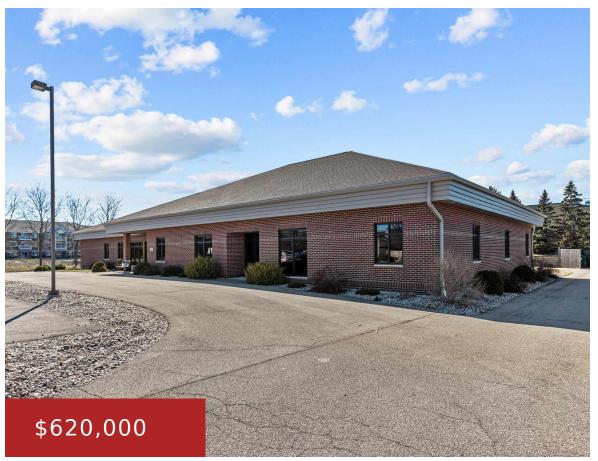

### **1540 LYON DRIVE, NEENAH, WI, 54956**

https://www.adashunjones.com

Welcome to a rare opportunity to own a distinguished multi-tenant medical office building located on the sought-after south side of Neenah. This well-maintained property features a total of 8,810 square feet, with a primary unit formerly occupied by Premier Health Medical & Urgent Care offering 4,813 square feet of finished space. Highlights include 8 exam...