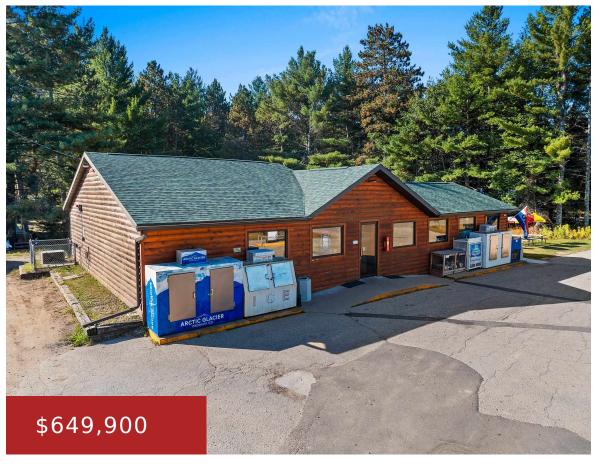

### 15376 COUNTY ROAD W, CRIVITZ, WI, 54114

https://www.adashunjones.com

15376 COUNTY ROAD W, Crivitz, WI, 54114

Crooked Lake Store and Twisted Pines Putt Putt and Ice Cream – Your dream business in the heart of a bustling vacation hotspot! Dive into this turnkey opportunity complete with a sparkling, brand new mini-golf course. The fully updated convenience store ensures modern comfort for all your customers' needs. Phase 1 and Phase 2 inspections...

- Commercial Sale
- COMMERCIAL,Real Estate
- Active
- 2184 sq ft