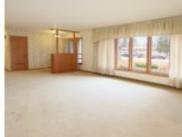

#### **Room Sizes**

| Room type            | Dimensions | Level |
|----------------------|------------|-------|
| Bedroom 1            | 13x11      | Main  |
| Bedroom 2            | 12x11      | Main  |
| Bedroom 3            | 10x11      | Main  |
| Kitchen              | 10x11      | Main  |
| Living Or Great Room | 14x23      | Main  |
| Dining Room          | 10x8       | Main  |
| Unfinished           | 13x8       | Lower |
| Other Room           | 20x24      | Lower |