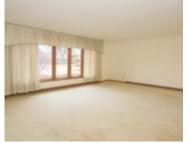

#### **Room Sizes**

| Room type            | Dimensions | Level |
|----------------------|------------|-------|
| Bedroom 1            | 13x11      | Main  |
| Bedroom 2            | 12x11      | Main  |
| Bedroom 3            | 10x11      | Main  |
| Kitchen              | 10x11      | Main  |
| Living Or Great Room | 14x23      | Main  |
| Dining Room          | 10x8       | Main  |
| Unfinished           | 13x8       | Lower |
| Other Room           | 20x24      | Lower |