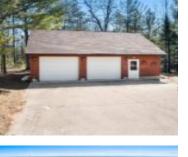

# **Building Details**

| NewConstructionYN: No                                      | ArchitecturalStyle: Ranch |
|------------------------------------------------------------|---------------------------|
| Heating: Central A/C, Forced Air                           | Basement: Full            |
| Exterior material: Deck,Storage Shed,Wood/Wood Shake/Cedar | Parking: Detached, Heated |