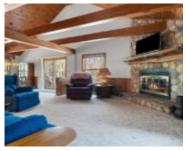

#### **15366 GRINDLE OAK DRIVE, CRIVITZ, WI, 54114**

https://www.adashunjones.com

<image>

Quality built one story home with loft, open wood beam and vaulted wood ceiling. Entry Foyer leads to the Recreation Room with large windows and down the hall to a laundry room and bath, shared by the Primary Bedroom. Stone wood burning fireplace. Kitchen offers abundant cabinets and a sit down snack bar and dining...