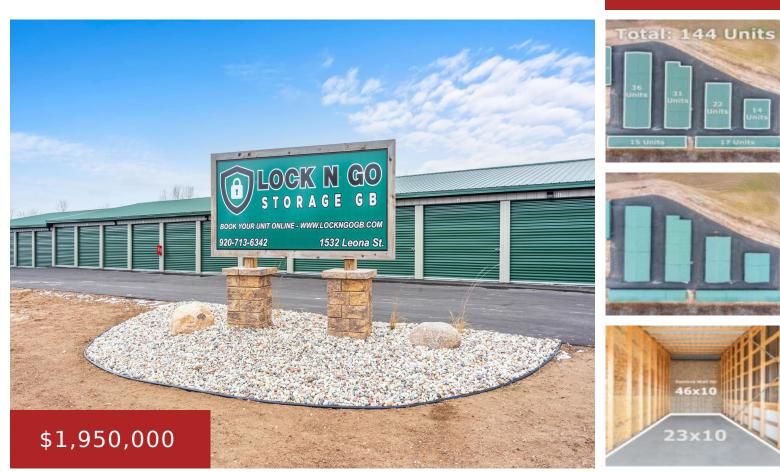

#### 1532 LEONA STREET, GREEN BAY, WI, 54311-5620

https://www.adashunjones.com

1532 LEONA Street, Green Bay, WI, 54311-5620

NEW CONSTRUCTION STORAGE UNITS! Lock N Go is a new way to warehouse with access hours 24/7. 7 buildings, 145 units in total having sizes & prices vary, plus barrier free units available. Project is CENTRALLY LOCATED, fully landscaped on 3 acres with quick highway access. Customers appreciate the ease of online booking and not...

#### Features

GarageYN: NoAttachedGarageYN: NoFireplaceYN: NoPoolPrivateYN: NoFeatures: Building Sign,Inside Storage,Security Lighting,Security<br/>SystemTax Amount: 2697.44

**Inclusions:** 12 security cameras, 1 monitor, 1 hard drive, Rights & ownership of website, 2 keys for each service door on 7 buildings