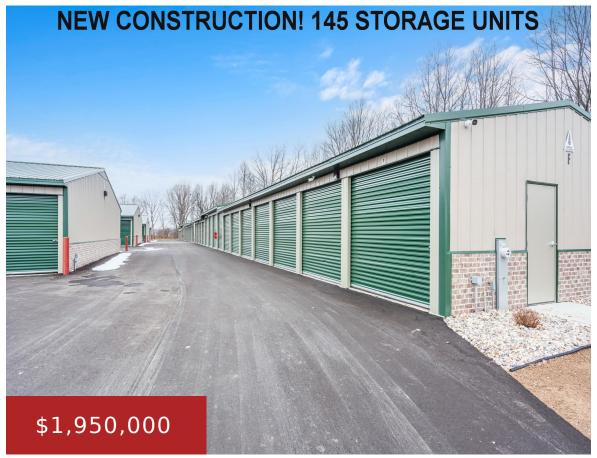

### 1532 LEONA STREET, GREEN BAY, WI, 54311-5620

https://www.adashunjones.com

1532 LEONA Street, GREEN BAY, WI, 54311-5620

NEW CONSTRUCTION STORAGE UNITS! Lock N Go is a new way to warehouse with access hours 24/7. 7 buildings, 145 units in total having sizes & prices vary, plus barrier free units available. Project is CENTRALLY LOCATED, fully landscaped on 3 acres with quick highway access. Customers appreciate the ease of online booking and not...