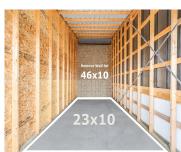

### 1532 LEONA STREET, GREEN BAY, WI, 54311-5620

https://www.adashunjones.com

1532 LEONA Street, GREEN BAY, WI, 54311-5620

NEW CONSTRUCTION STORAGE UNITS! Lock N Go is a new way to warehouse with access hours 24/7. 7 buildings, 145 units in total having sizes & prices vary, plus barrier free units available. Project is CENTRALLY LOCATED, fully landscaped on 3 acres with quick highway access. Customers appreciate the ease of online booking and not...