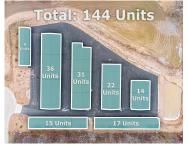

### 1532 LEONA STREET, GREEN BAY, WI, 54311-5620

https://www.adashunjones.com

1532 LEONA Street, GREEN BAY, WI, 54311-5620

NEW CONSTRUCTION STORAGE UNITS! Lock N Go is a new way to warehouse with access hours 24/7. 7 buildings, 145 units in total having sizes & prices vary, plus barrier free units available. Project is CENTRALLY LOCATED, fully landscaped on 3 acres with quick highway access. Customers appreciate the ease of online booking and not...