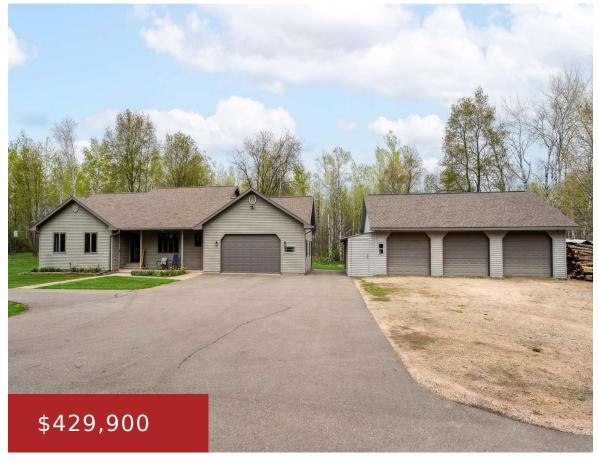

## **15284 CLIFF LANE, LAKEWOOD, WI, 54138**

https://www.adashunjones.com

15284 CLIFF Lane, LAKEWOOD, WI, 54138

Situated on 4.52 +/- pristine acres w/wooded backdrop this spacious ranch is located close to town conveniences, snowmobile trails & area lakes! There is plenty of room for all your toys w/a heated 2 car attached garage & a  $40\times28$  heated detached auxiliary. The main level features GR w/volume wood tongue & groove ceiling anchored...