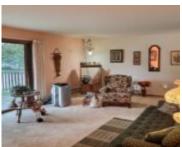

## **Room Sizes**

| Room type            | Dimensions | Level |
|----------------------|------------|-------|
| Bedroom 1            | 18x12      | Lower |
| Bedroom 2            | 10x9       | Lower |
| Kitchen              | 11x8       | Upper |
| Living Or Great Room | 23x13      | Upper |
| Dining Room          | 11x9       | Upper |