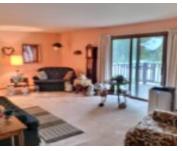

## **Room Sizes**

| Room type            | Dimensions | Level |
|----------------------|------------|-------|
| Bedroom 1            | 18x12      | Lower |
| Bedroom 2            | 10x9       | Lower |
| Kitchen              | 11x8       | Upper |
| Living Or Great Room | 23x13      | Upper |
| Dining Room          | 11x9       | Upper |