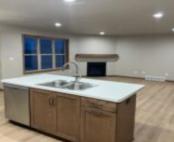

#### **1525 FRONTIER ROAD, LUXEMBURG, WI, 54217**

https://www.adashunjones.com

1525 FRONTIER Road, Luxemburg, WI, 54217

Gorgeous new 1,582sf home w/3-stall attached garage located in the Village of Luxemburg. Open floor plan featuring split bdrm design w/3 beds & 2 baths. Inviting foyer opens to LR featuring gas fireplace. The kitchen offers custom maple cabinets, walk-in pantry, island w/sink overlooking the LR, & SS dishwasher & microwave. Convenient 1st-floor laundry w/access...

### Amenities

Waterfront available: No Water Source: Municipal/City Amenities: Dishwasher, Disposal, Microwave Sewer: Municipal Sewer

**Room Sizes** 

| Room type            | Dimensions | Level |
|----------------------|------------|-------|
| Bedroom 1            | 15X12      | Main  |
| Bedroom 2            | 11X10      | Main  |
| Bedroom 3            | 11X10      | Main  |
| Kitchen              | 11X9       | Main  |
| Living Or Great Room | 18X17      | Main  |
| Dining Room          | 10X10      | Main  |
| Other Room           | 5X6        | Main  |
| Other Room 2         | 6X5        | Main  |