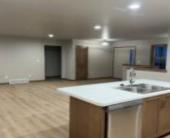

#### **1525 FRONTIER ROAD, LUXEMBURG, WI, 54217**

https://www.adashunjones.com

1525 FRONTIER Road, Luxemburg, WI, 54217

Gorgeous new 1,582sf home w/3-stall attached garage located in the Village of Luxemburg. Open floor plan featuring split bdrm design w/3 beds & 2 baths. Inviting foyer opens to LR featuring gas fireplace. The kitchen offers custom maple cabinets, walk-in pantry, island w/sink overlooking the LR, & SS dishwasher & microwave. Convenient 1st-floor laundry w/access...

### Amenities

Waterfront available: No Water Source: Municipal/City Amenities: Dishwasher, Disposal, Microwave Sewer: Municipal Sewer

**Room Sizes** 

| Room type            | Dimensions | Level |
|----------------------|------------|-------|
| Bedroom 1            | 15X12      | Main  |
| Bedroom 2            | 11X10      | Main  |
| Bedroom 3            | 11X10      | Main  |
| Kitchen              | 11X9       | Main  |
| Living Or Great Room | 18X17      | Main  |
| Dining Room          | 10X10      | Main  |
| Other Room           | 5X6        | Main  |
| Other Room 2         | 6X5        | Main  |