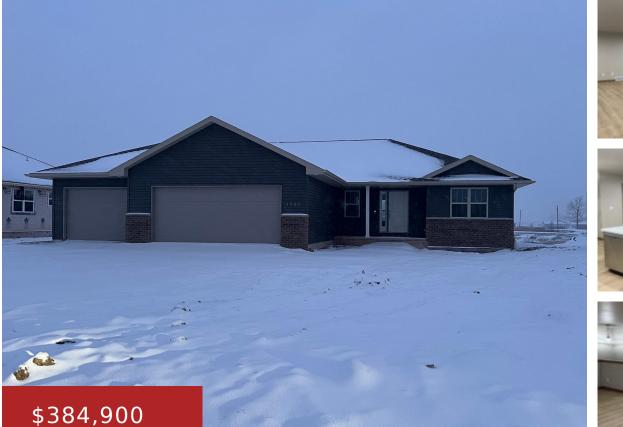

#### **1525 FRONTIER ROAD, LUXEMBURG, WI, 54217**

https://www.adashunjones.com

1525 FRONTIER Road, Luxemburg, WI, 54217

Gorgeous new 1,582sf home w/3-stall attached garage located in the Village of Luxemburg. Open floor plan featuring split bdrm design w/3 beds & 2 baths. Inviting foyer opens to LR featuring gas fireplace. The kitchen offers custom maple cabinets, walk-in pantry, island w/sink overlooking the LR, & SS dishwasher & microwave. Convenient 1st-floor laundry w/access...

# **Building Details**

| NewConstructionYN: Yes           | ArchitecturalStyle: Ranch                                                               |
|----------------------------------|-----------------------------------------------------------------------------------------|
| Heating: Central A/C, Forced Air | <b>Basement:</b> 8Ft+ Ceiling,Full,Full Sz Windows Min 20x24,Stubbed for Bath,Sump Pump |
| Exterior material: Brick, Vinyl  | Parking: Attached, Opener Included                                                      |