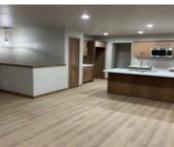

#### **1525 FRONTIER ROAD, LUXEMBURG, WI, 54217**

https://www.adashunjones.com

1525 FRONTIER Road, Luxemburg, WI, 54217

Gorgeous new 1,582sf home w/3-stall attached garage located in the Village of Luxemburg. Open floor plan featuring split bdrm design w/3 beds & 2 baths. Inviting foyer opens to LR featuring gas fireplace. The kitchen offers custom maple cabinets, walk-in pantry, island w/sink overlooking the LR, & SS dishwasher & microwave. Convenient 1st-floor laundry w/access...

### Amenities

Waterfront available: No Water Source: Municipal/City Amenities: Dishwasher, Disposal, Microwave Sewer: Municipal Sewer

**Room Sizes** 

| Room type            | Dimensions | Level |
|----------------------|------------|-------|
| Bedroom 1            | 15X12      | Main  |
| Bedroom 2            | 11X10      | Main  |
| Bedroom 3            | 11X10      | Main  |
| Kitchen              | 11X9       | Main  |
| Living Or Great Room | 18X17      | Main  |
| Dining Room          | 10X10      | Main  |
| Other Room           | 5X6        | Main  |
| Other Room 2         | 6X5        | Main  |