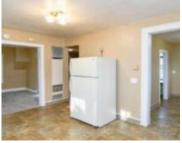

#### **Room Sizes**

| Room type            | Dimensions | Level |
|----------------------|------------|-------|
| Bedroom 1            | 9x9        | Main  |
| Kitchen              | 10x13      | Main  |
| Living Or Great Room | 10x10      | Main  |
| Other Room           | 9x6        | Main  |