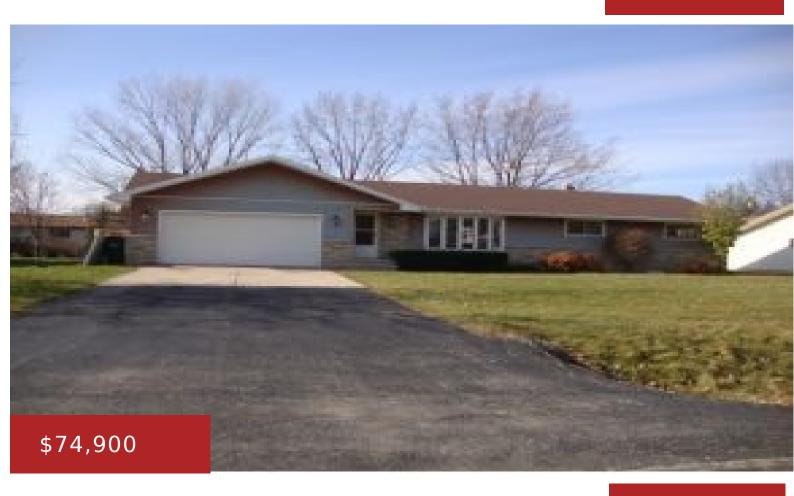

## 1511 VAN DYKE RD, APPLETON, WI, 54914

https://www.adashunjones.com

3 bedroom ranch on .51 acres. Large living room, kitchen with island, hardwood floors and attached garage. Lower level awaits your finishing touches.

- 3 beds
- 1 bath
- Residential
- Residential, Single Family Residence
- Closed
- 1296 sq ft

**Features** 

GarageYN: No AttachedGarageYN: No

FireplaceYN: No PoolPrivateYN: No

Features: Formal Dining, None Above Grade Finished Area, sq ft: 1296

## **Building Details**

**NewConstructionYN:** No **Heating:** Forced Air

Basement: Full

Parking: Attached

Exterior material: Stone, Vinyl Siding