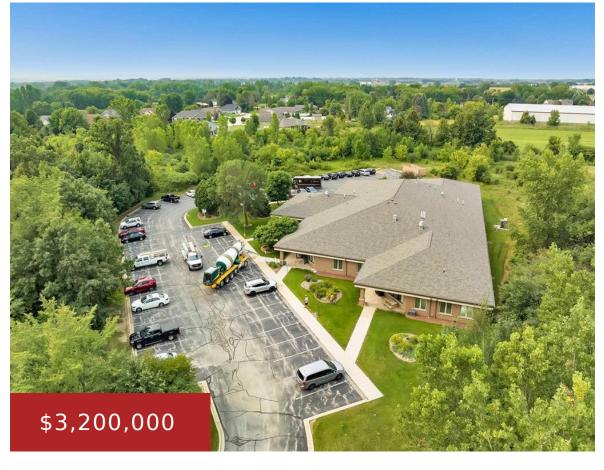

## 1511 MAIN AVENUE, HOBART, WI, 54115-9556

https://www.adashunjones.com

1511 MAIN Avenue, Hobart, WI, 54115-9556

Large development opportunity on more than 17.5 acres in the Ashwaubenon Business Park. An 18,000 sq foot single story office (built in 2002) with two existing tenants generates \$239,000 annually with absolute triple net leases in place. Building is all brick construction with great curb appeal and 70 parking spaces. These three parcels include all...

- Commercial Sale
- Business Park Commercial,Real Estate
- Active
- 18000 sq ft

# **Building Details**

NewConstructionYN: No ParkingTotal: 70

**Heating:** Central A/C, Forced Air, Multiple Units

Basement: None

**Exterior material:** Brick **Parking:** Paved, Shared