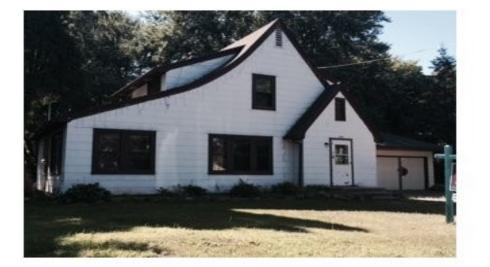

## \$34,900

Spacious 4 bedroom home on treed lot. Back porch off of dining area, spacious living room and kitchen. Main floor bathroom has been gutted. Lots of wood throughout and home in need of updating.

- 4 beds
- 1 bath
- Residential
- Residential,Single Family Residence
- Closed
- 1660 sq ft

## Features

GarageYN: NoAttachedGarageYN: NoFireplaceYN: NoPoolPrivateYN: NoFeatures: NoneAbove Grade Finished Area, sq ft: 1660Tax Amount: 4089Inclusions: Home exterior = Slate/Asbestos.

## **Building Details**

| NewConstructionYN: No    | ArchitecturalStyle: Other |
|--------------------------|---------------------------|
| Heating: Forced Air      | Basement: Full            |
| Exterior material: Other | Parking: Attached         |