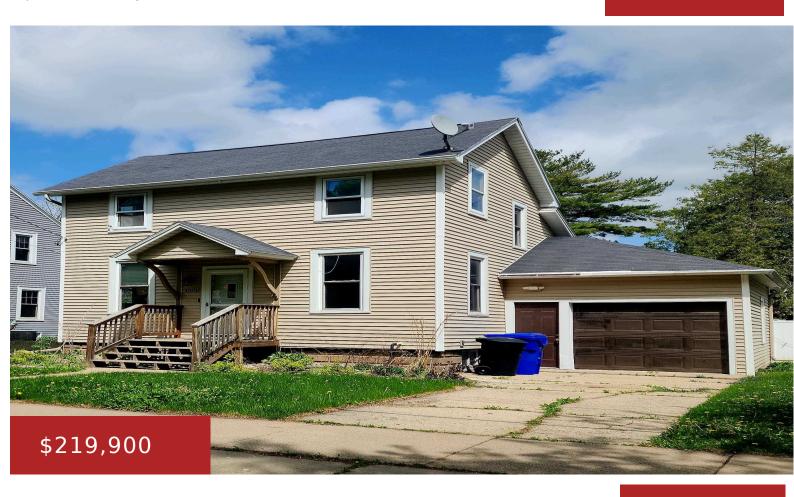

#### 1508 ERB STREET, APPLETON, WI, 54911

https://www.adashunjones.com

This two-story single-family home built in 1900. With 3 bedrooms and 1 bathroom across 1,152 square feet, this home offers a blend of historic character. Located in North Appleton, this home is situated in a residential area with access to local amenities and schools. Nearby educational institutions include Franklin Elementary School, Kaleidoscope Academy, and North...