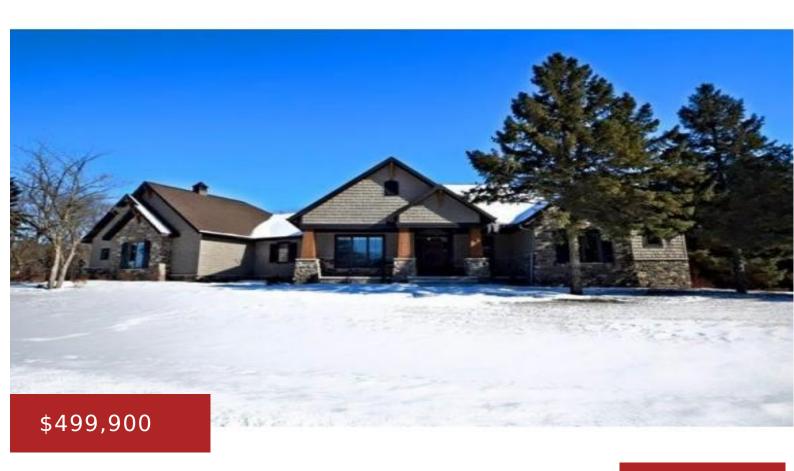

#### 1506 HIDDEN ACRES LN, NEENAH, WI, 54956-4983

https://www.adashunjones.com

Custom built 2yr young ranch style home tucked along a quiet street and private wooded setting. Foyer overlooks open concept design w/custom details thru out. Split bedroom design, formal dining, finished LL w/theatre room, 4th BR& office. Screened porch overlooks yard. Large heated 3 car garage and custom landscape.