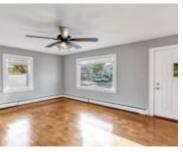

#### **Room Sizes**

| Room type            | Dimensions | Level |
|----------------------|------------|-------|
| Bedroom 1            | 15x11      | Upper |
| Bedroom 2            | 11x11      | Main  |
| Bedroom 3            | 8x7        | Main  |
| Kitchen              | 10×10      | Main  |
| Living Or Great Room | 16x12      | Main  |
| Dining Room          | 11x8       | Main  |