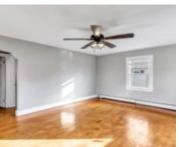

#### **Room Sizes**

| Room type            | Dimensions | Level |
|----------------------|------------|-------|
| Bedroom 1            | 15x11      | Upper |
| Bedroom 2            | 11x11      | Main  |
| Bedroom 3            | 8x7        | Main  |
| Kitchen              | 10×10      | Main  |
| Living Or Great Room | 16x12      | Main  |
| Dining Room          | 11x8       | Main  |