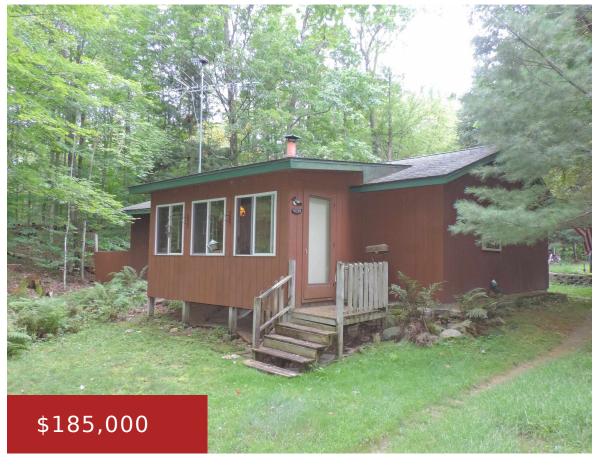

### 15036 SUNRISE CIRCLE, MOUNTAIN, WI, 54149

https://www.adashunjones.com

15036 SUNRISE Circle, Mountain, WI, 54149

This is the affordable waterfront property you've been waiting for! This primitive cabin is located on the beautiful Sunrise Lake! Situated on approx. 1 acre of wooded property and over 100 feet of lake frontage. Cabin offers open concept living, large rec. room, enclosed porch and wood burning freestanding stove! Compost toilet, no well or...

Gina

Gina Cramer Realty LLC

- 0 beds
- 0 baths
- Residential
- Residential
- Closed
- 1040 sq ft

**Features** 

GarageYN: No AttachedGarageYN: No

FireplaceYN: No PoolPrivateYN: No

**Lot Features:** Wooded **Features:** None