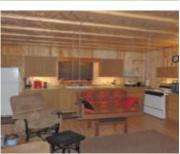

**Inclusions:** Refrigerator, Stove, Microwave, corner sitting **Exclusions:** Swing in living room

antenna for tv