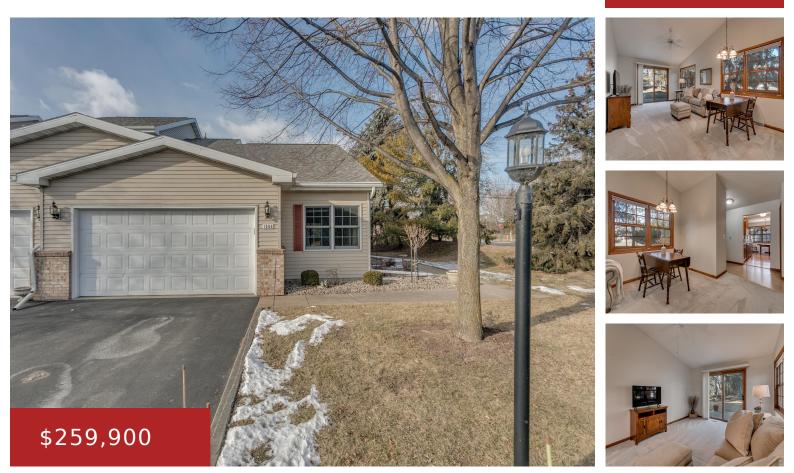

### **1502 DICKENSON COURT, NEENAH, WI, 54956**

https://www.adashunjones.com

1502 DICKENSON Court, NEENAH, WI, 54956

Experience effortless condo living in this bright and airy END UNIT condo! The main level features a spacious primary suite, living room, kitchen, laundry, and one and a half bathrooms—all designed for easy accessibility with a zeroentry front door and ground-level patio. The thoughtfully designed layout offers ample storage throughout. Enjoy a beautifully updated kitchen...

| Room type            | Dimensions | Level |
|----------------------|------------|-------|
| Bedroom 1            | 13x11      | Main  |
| Bedroom 2            | 14x10      | Upper |
| Bedroom 3            | 12x10      | Lower |
| Kitchen              | 18x9       | Main  |
| Living Or Great Room | 21x12      | Main  |
| Other Room           | 6x3        | Main  |

# **Building Details**

| NewConstructionYN: No    | Heating: Central A/C, Forced Air  |
|--------------------------|-----------------------------------|
| Exterior material: Vinyl | Parking: Attached, Garage - 2 Car |