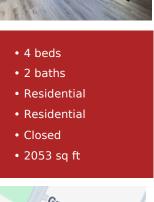

#### 150 WOODVIEW LANE, GREEN BAY, WI, 54301-2932

https://www.adashunjones.com

Beautifully located Allouez 2-story. Home features 4 bedroom, 1.5 bathrooms, a 2-stall attached garage, fenced in backyard and Central A/C. All new flooring in 2021. Roof and newer windows in 2010 (approximately). Enjoy easy access to Hwy 172 and Greene Isle Park just blocks away. Extra wide driveway for your vehicle and trailer parking needs....

#### Features

GarageYN: NoAttachedGarageYN: NoFireplaceYN: NoPoolPrivateYN: NoExteriorFeatures: Fenced YardLot Features: Corner LotFeatures: Cable Available,One,Wood BurningAbove Grade Finished Area, sq ft: 1783Below Grade Finished Area, sq ft: 270Tax Amount: 3381.4Inclusions: Refrigerator, Stove/Oven, DishwasherExclusions: Seller's personal properties, Washer & Dryer, Freezers

#### **Room Sizes**

| Room type            | Dimensions | Level |
|----------------------|------------|-------|
| Bedroom 1            | 14x11      | Upper |
| Bedroom 2            | 11x10      | Upper |
| Bedroom 3            | 11x10      | Upper |
| Bedroom 4            | 10x8       | Upper |
| Family Room          | 19x13      | Main  |
| Formal Dining Room   | 11x11      | Main  |
| Kitchen              | 14x11      | Main  |
| Living Or Great Room | 21x11      | Main  |
| Other Room           | 30x9       | Lower |